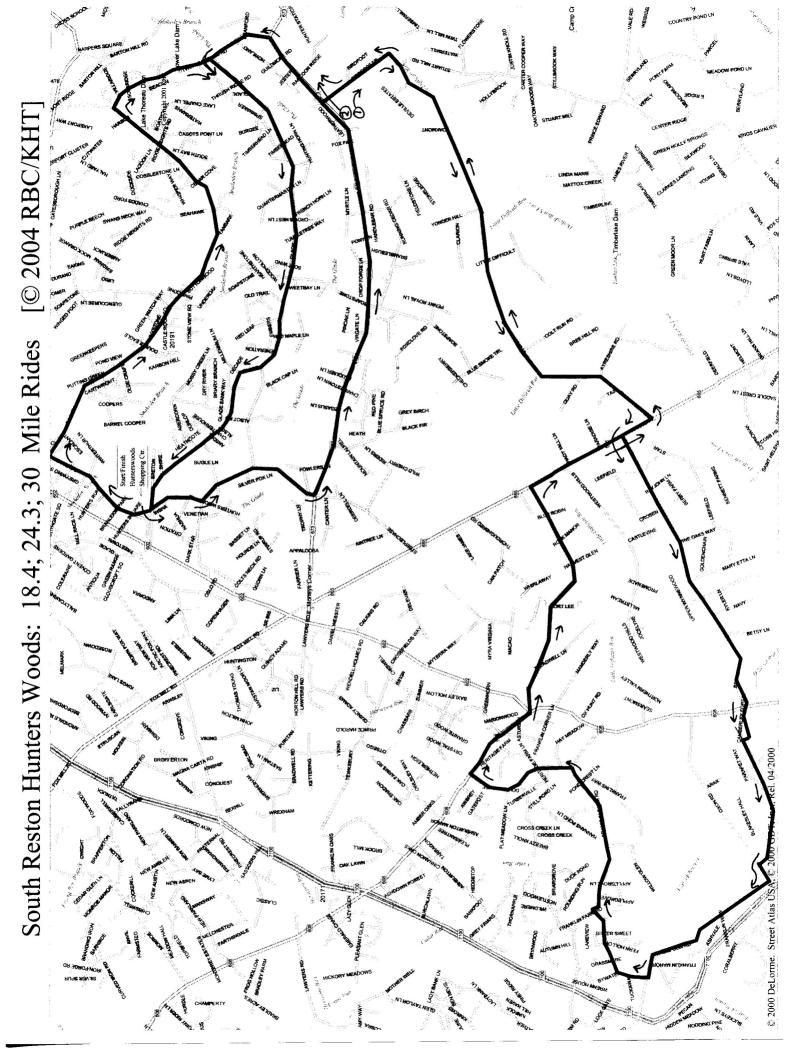

| South Rest | on Hunters | Woods    | 30 0 Miles  |  |
|------------|------------|----------|-------------|--|
| South Resu | on numers  | vv oous: | SULU MILIES |  |

Bicyclists must obey all traffic signs, signals, lights, and lane markings.

| 0.1 | R | Colts Neck |
|-----|---|------------|
| ^ - | _ | ~          |

- 0.7 R South Lakes
- 2.8 R Twin Branches
- 3.3 R Glade
- 5.7 L Colts Neck
- 6.0 L Steeplechase
- 6.6 L Lawyers
- 8.5 R Birdfoot
- **11.1 R Fox Mill**
- 11.3 L Bennett
- 12.7 X West Ox CAUTION TBO Camberley Forest Dr.
- 12.8 R Wilbury Rd.
- 12.8 L Parapet Way
- 13.5 L Oxon Rd.
- 13.6 R Thompson
- 14.3 R Tuckaway
- 14.8 R Franklin Farm

- 15.5 L Dower House
- 16.0 R West Ox CAUTION
- 16.4 X West Ox at SL
  - **TBO Folkstone**
- **17.6 R Fox Mill**
- 18.2 L Stuart Mill
- 20.4 S Birdfoot
- 20.8 R Lawyers
- 21.2 L Twin Branches
- 21.5 L Glade
- 24.0 L Colts Neck
- 24.2 L Steeplechase
- 24.8 L Lawyers
- 27.1 L Twin Branches
- 27.4 L Glade
- 29.9 R Colts Neck
- 30.0 R Parking Lot
  - **END**

R = Right

L = Left

S = Straight

X = Cross

TBO = To Be On

TRO = To Remain On

SS = Stop Sign

SL = Stop Light

BR = Bear Right

BL = Bear Left